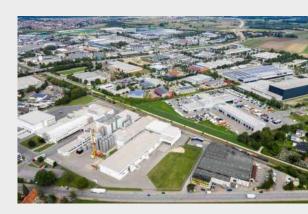

### Manufacturing Industries around Rudrapur

# About Rudrapur- A booming industrial hub

Rudrapur, located in the state of Uttarakhand, India, has emerged as a prominent industrial hub in recent years. The region's strategic location and excellent connectivity through highways and railways have made it an attractive destination for manufacturing and industrial activities. Rudrapur hosts a variety of industries, including automotive,

electronics, food processing, and pharmaceuticals, making it a diverse and dynamic economic centre. The area is also supported by a well-established infrastructure, including industrial estates and special economic zones, which offer modern facilities and incentives for businesses.